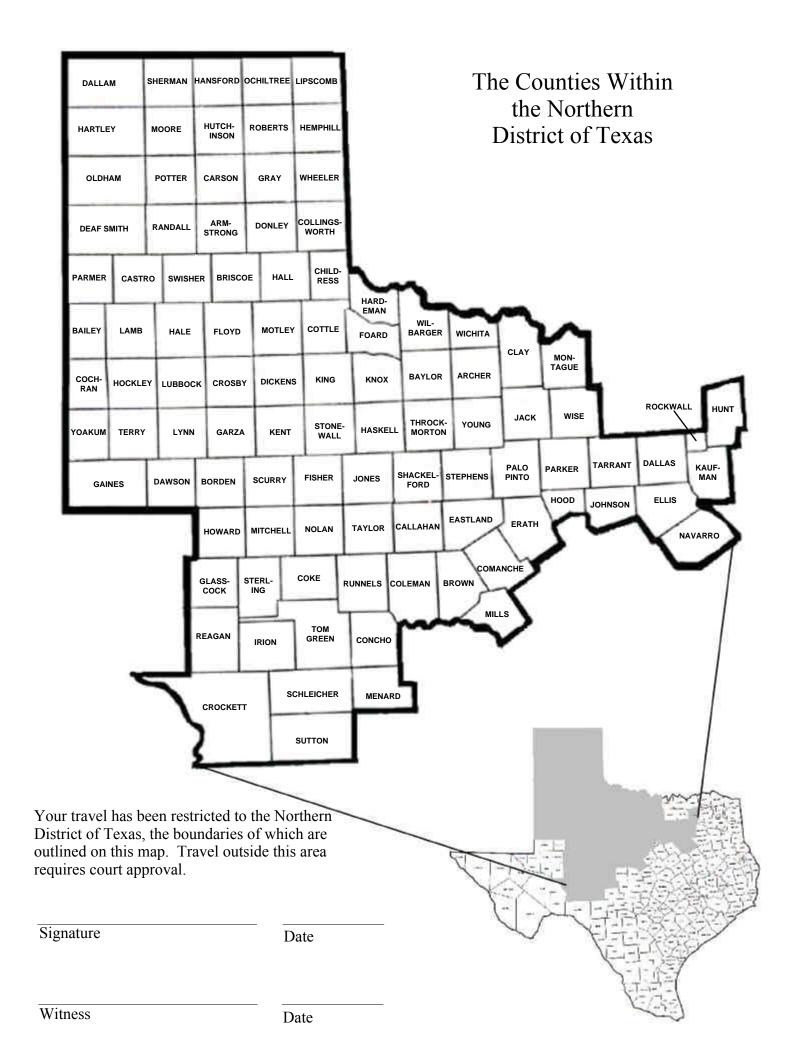

## Counties within the **Northern** District of Texas

Archer. Armstrong, Bailey, Baylor, Borden, Briscoe, Brown, Callahan, Carson, Castro, Childress, Clay, Cochran, Coke, Coleman, Collingsworth, Comanche, Concho, Cottle, Crockett, Crosby, Dallam, Dallas, Dawson, Deaf Smith, Dickens, Donley, Eastland, Edwards, Ellis, Erath, Fisher, Floyd, Foard, Gaines, Garza, Glasscock, Gray, Hale, Hall, Hansford, Hardeman, Hartley, Haskell, Hemphill, Hockley, Hood, Howard, Hunt, Hutchinson, Irion, Jack, Johnson, Jones, Kaufman, Kent, King, Knox, Lamb, Lipscomb, Lubbock, Lynn, Menard, Mills, Mitchell, Montague, Moore, Motley, Navarro, Nolan, Ochiltree, Oldham, Palo Pinto, Parker, Parmer, Potter, Randall, Reagan, Roberts, Rockwall, Runnels, Schleicher, Scurry, Shackelford, Sherman, Stephens, Sterling, Stonewall, Sutton, Swisher, Tarrant, Taylor, Terry, Throckmorton, Tom Green, Wheeler, Wichita, Wilbarger, Wise, Yoakum, and Young